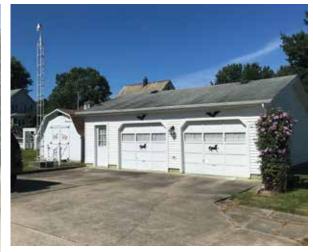

Real Estate: Clean bungalow home w/ oak applianced kitchen, dining room, living room, enclosed finished front porch, two main-level bedrooms and full bath. Second-level bedroom w/ loads of knee-wall storage. Full basement w/ shower bath, kitchenette, laundry area w/ washer, dryer, modern FA gas furnace and breaker elec. Covered rear patio, enclosed sunroom. Replacement windows throughout and updated shingles. 24 X 30 detached garage, small storage shed, large concrete drive and parking area. City utilities. 6 lots total.