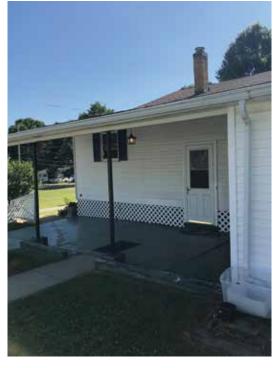

Real Estate: Clean bungalow home w/ oak applianced kitchen, dining room, living room, enclosed finished front porch, two main-level bedrooms and full bath. Second-level bedroom w/ loads of knee-wall storage. Full basement w/ shower bath, kitchenette, laundry area w/ washer, dryer, modern FA gas furnace and breaker elec. Covered rear patio, enclosed sunroom. Replacement windows throughout and updated shingles. 24 X 30 detached garage, small storage shed, large concrete drive and parking area. City utilities. 6 lots total.