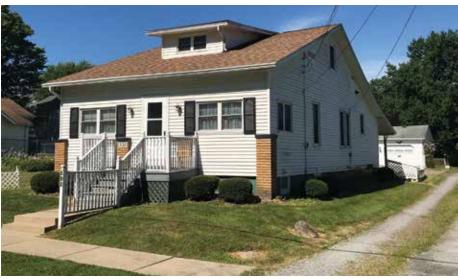

## **Blake Family Auction**

Three-Bedroom Bungalow Home With 6 Lots – 24 X 30 Detached Garage – Sunroom - Concrete Drive - City Utilities Sebring Village - Mahoning Co.

ABSOLUTE AUCTION, family owned since 1960's, all sells to the highest bidder on location: 532 S. 14TH ST., SEBRING OH 44672

Real Estate: Clean bungalow home w/ oak applianced kitchen, dining room, living room, enclosed finished front porch, two main-level bedrooms and full bath. Second-level bedroom w/ loads of knee-wall storage. Full basement w/ shower bath, kitchenette, laundry area w/ washer, dryer, modern FA gas furnace and breaker elec. Covered rear patio, enclosed sunroom. Replacement windows throughout and updated shingles. 24 X 30 detached garage, small storage shed, large concrete drive and parking area. City utilities. 6 lots total.