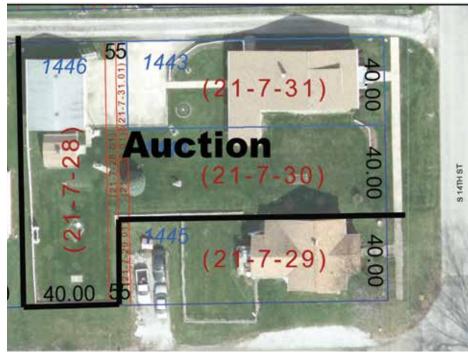

## **Blake Family Auction**

Three-Bedroom Bungalow Home With 6 Lots – 24 X 30 Detached Garage – Sunroom - Concrete Drive - City Utilities Sebring Village - Mahoning Co.

ABSOLUTE AUCTION, family owned since 1960's, all sells to the highest bidder on location: 532 S. 14TH ST., SEBRING OH 44672

Real Estate: Clean bungalow home w/ oak applianced kitchen, dining room, living room, enclosed finished front porch, two main-level bedrooms and full bath. Second-level bedroom w/ loads of knee-wall storage. Full basement w/ shower bath, kitchenette, laundry area w/ washer, dryer, modern FA gas furnace and breaker elec. Covered rear patio, enclosed sunroom. Replacement windows throughout and updated shingles. 24 X 30 detached garage, small storage shed, large concrete drive and parking area. City utilities. 6 lots total.