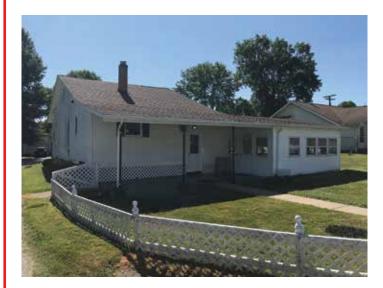

Real Estate: Clean bungalow home w/ oak applianced kitchen, dining room, living room, enclosed finished front porch, two main-level bedrooms and full bath. Second-level bedroom w/ loads of knee-wall storage. Full basement w/ shower bath, kitchenette, laundry area w/ washer, dryer, modern FA gas furnace and breaker elec. Covered rear patio, enclosed sunroom. Replacement windows throughout and updated shingles. 24 X 30 detached garage, small storage shed, large concrete drive and parking area. City utilities. 6 lots total.