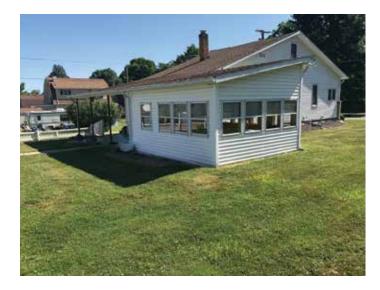

Real Estate: Clean bungalow home w/ oak applianced kitchen, dining room, living room, enclosed finished front porch, two main-level bedrooms and full bath. Second-level bedroom w/ loads of knee-wall storage. Full basement w/ shower bath, kitchenette, laundry area w/ washer, dryer, modern FA gas furnace and breaker elec. Covered rear patio, enclosed sunroom. Replacement windows throughout and updated shingles. 24 X 30 detached garage, small storage shed, large concrete drive and parking area. City utilities. 6 lots total.